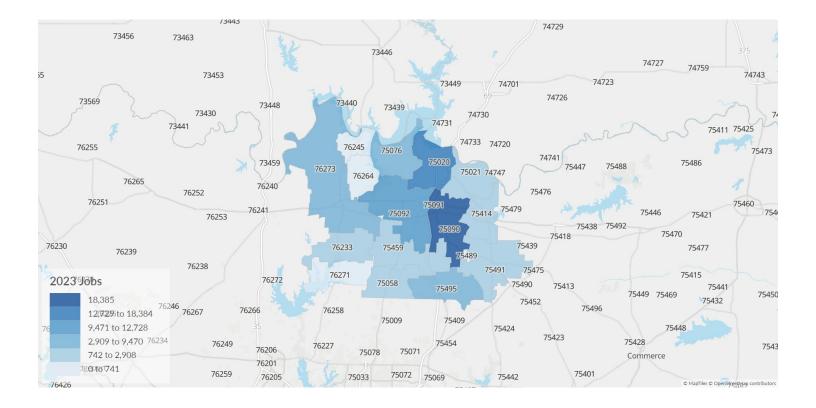

## Job Growth by ZIP

| ZIP   | ZIP Name                             | 2018<br>Jobs | 2023<br>Jobs | 2018-2023 %<br>Change | Avg. Hourly<br>Earnings |
|-------|--------------------------------------|--------------|--------------|-----------------------|-------------------------|
| 75090 | Sherman, TX (in Grayson county)      | 17,559       | 18,385       | 5%                    | \$24.76/hr              |
| 75020 | Denison, TX (in Grayson county)      | 11,948       | 12,729       | 7%                    | \$25.94/hr              |
| 75092 | Sherman, TX (in Grayson county)      | 8,561        | 9,471        | 11%                   | \$27.29/hr              |
| 76273 | Whitesboro, TX (in Grayson county)   | 3,314        | 3,153        | -5%                   | \$25.13/hr              |
| 75495 | Van Alstyne, TX (in Grayson county)  | 2,755        | 3,079        | 12%                   | \$26.77/hr              |
| 75076 | Pottsboro, TX (in Grayson county)    | 2,731        | 2,909        | 7%                    | \$25.77/hr              |
| 75491 | Whitewright, TX (in Grayson county)  | 1,372        | 1,419        | 3%                    | \$25.77/hr              |
| 75021 | Denison, TX (in Grayson county)      | 1,276        | 1,476        | 16%                   | \$27.02/hr              |
| 76233 | Collinsville, TX (in Grayson county) | 956          | 857          | -10%                  | \$27.09/hr              |
| 75459 | Howe, TX (in Grayson county)         | 829          | 900          | 9%                    | \$26.09/hr              |
| 75414 | Bells, TX (in Grayson county)        | 747          | 742          | -1%                   | \$26.97/hr              |
| 75058 | Gunter, TX (in Grayson county)       | 724          | 1,010        | 40%                   | \$23.37/hr              |
| 75489 | Tom Bean, TX (in Grayson county)     | 426          | 460          | 8%                    | \$25.87/hr              |
| 76271 | Tioga, TX (in Grayson county)        | 385          | 383          | -1%                   | \$25.90/hr              |
| 76245 | Gordonville, TX (in Grayson county)  | 349          | 424          | 21%                   | \$24.24/hr              |
| 76264 | Sadler, TX (in Grayson county)       | 168          | 140          | -17%                  | \$25.76/hr              |
| 76268 | Southmayd, TX (in Grayson county)    | 64           | 62           | -3%                   | \$25.14/hr              |
| 75091 | Sherman, TX (in Grayson county)      | 38           | 55           | 45%                   | \$33.08/hr              |