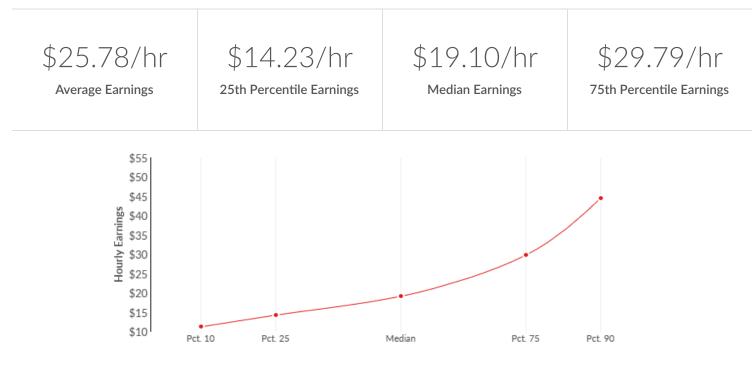

#### **Executive Summary**

\$19.10/hr 57,654 1,706 1 ()( Jobs **Educational Completions** Concentration **Median Earnings** Jobs increased by 3,452 over Regional median earnings are Regional job concentration Related educational the last 5 years. Projected to \$3.94/hr below the national per capita is 1.00 times the completions are produced by increase by 4,618 over the median earnings of national job concentration. 3 institutions in the region. next 5 years. \$23.04/hr.

- 24 Occupations increased by 3,452 from 2018-2023 (6.4%), outpacing the national growth rate of 3.9%. The occupations are projected to increase by 4,618 from 2023-2028 (8.0%), outpacing the national projected growth rate of 6.2%.
- Regional job concentration per capita for jobs in these 24 occupations is 1.00 times the national job concentration. In other words, there are 0% more jobs in these 24 occupations in this region than we would expect to find in the average region.
- Cost of labor in the region is below median. The median earnings for 24 Occupations in the region is \$19.10/hr, which is \$3.94/hr below the national median of \$23.04/hr.