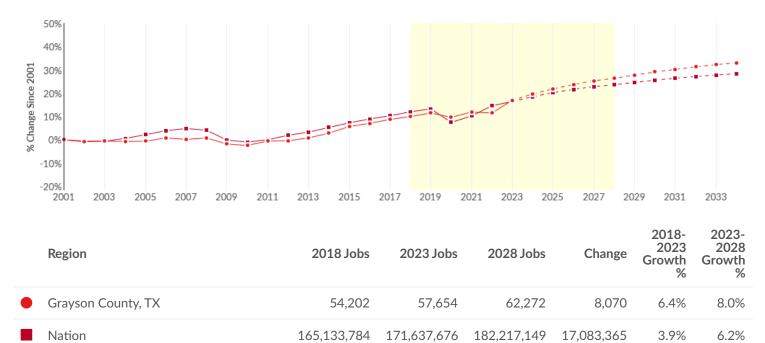

#### **Executive Summary**

\$19.10/hr 57,654 1,706 1 ()( Jobs **Educational Completions** Concentration **Median Earnings** Jobs increased by 3,452 over Regional median earnings are Regional job concentration Related educational the last 5 years. Projected to \$3.94/hr below the national per capita is 1.00 times the completions are produced by increase by 4,618 over the median earnings of national job concentration. 3 institutions in the region. next 5 years. \$23.04/hr.

- 24 Occupations increased by 3,452 from 2018-2023 (6.4%), outpacing the national growth rate of 3.9%. The occupations are projected to increase by 4,618 from 2023-2028 (8.0%), outpacing the national projected growth rate of 6.2%.
- Regional job concentration per capita for jobs in these 24 occupations is 1.00 times the national job concentration. In other words, there are 0% more jobs in these 24 occupations in this region than we would expect to find in the average region.
- Cost of labor in the region is below median. The median earnings for 24 Occupations in the region is \$19.10/hr, which is \$3.94/hr below the national median of \$23.04/hr.